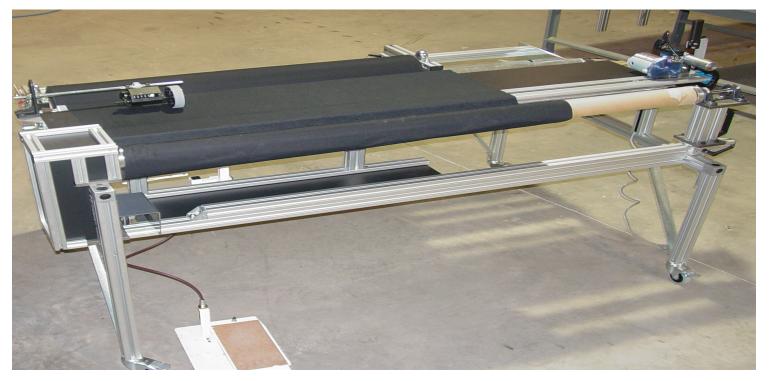

## Model 800 SA-01 Cloth Measuring, Rewind & Cutting System:

## Features and Specifications:

- ·Standard working width: 66" Weight capacity: 110 lbs
- ·Heavy duty frame
- Rear drop-in cradle with up to 14" roll diameter capacity
- Double wheel length meter
- ·Intercut hand guided electric cutter in track, sensor operated
- ·Rewind onto driven cone tube

## **Standard Optional Equipment:**

- •Extended working width: Up to 96" in 6" Increments (over 96" requires special quotation)
- Additional weight capacity: 300 lbs (over 300 lbs requires special quotation)
- ·Bolt holder attachment (800BH) See Below
- ·Inspection lights