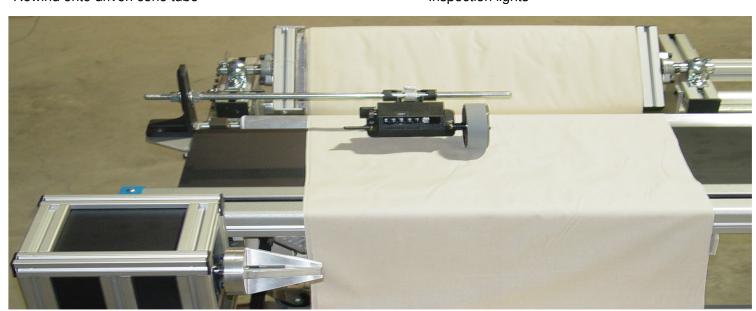

## Features and Specifications:

- ·Standard working width: 66" Weight capacity: 110 lbs
- ·Heavy duty frame
- Rear drop-in cradle with up to 14" roll diameter capacity
- Double wheel length meter
- ·Intercut hand guided electric cutter in track, sensor operated
- ·Rewind onto driven cone tube

## **Standard Optional Equipment:**

- •Extended working width: Up to 96" in 6" Increments (over 96" requires special quotation)
- Additional weight capacity: 300 lbs (over 300 lbs requires special quotation)
- ·Bolt holder attachment (800BH) See Below
- ·Inspection lights