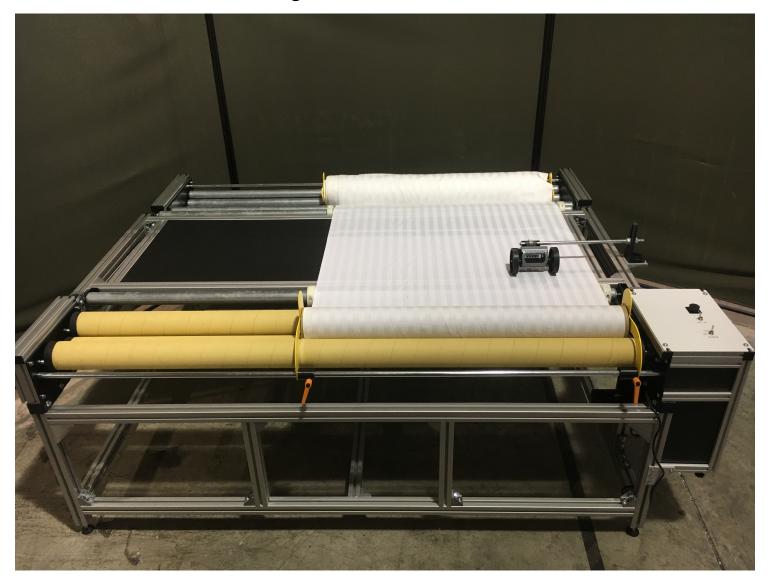

## Model 800 MK2 Cloth Measuring Machine:

Made in the USA

## Features and Specifications:

- Working width: Up to 72" Weight capacity: 200 lbs
- ·Heavy duty frame, with adjustable angle inspection table
- Rear drop-in cradle with up to 14" roll diameter capacity
- Double wheel Trumeter length meter
- ·Variable Speed
- Power driven take up rollers
- ·Cut groove

## Standard Optional Equipment:

- LED Inspection lights
- •Driven Feed Rollers for Master Roll (Includes Rewind Function)

Manufactured and Distributed by: THE FOX COMPANY

TEL: 704-399-4581 800-438-0167 FAX:704-398-1520